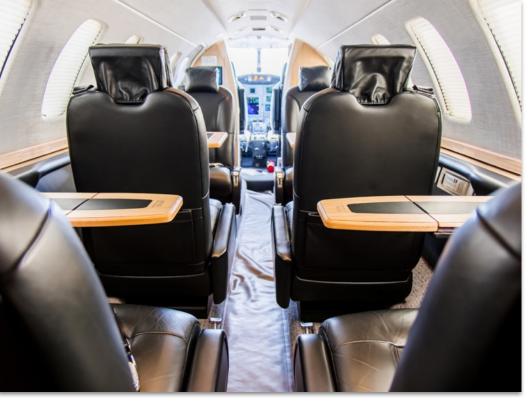

## INTERIOR & CABIN:

Refurbished in 2015 by Cessna.

Seven Executive configuration Black leather seats with armrests and aft belted lavatory seat. Featuring GoGo Biz ATG-5000 inflight Wi-Fi w/Text & Talk, cabin to cockpit intercom call switch, dual 110-volt Universal outlets, black seat belts and brushed aluminum hardware.