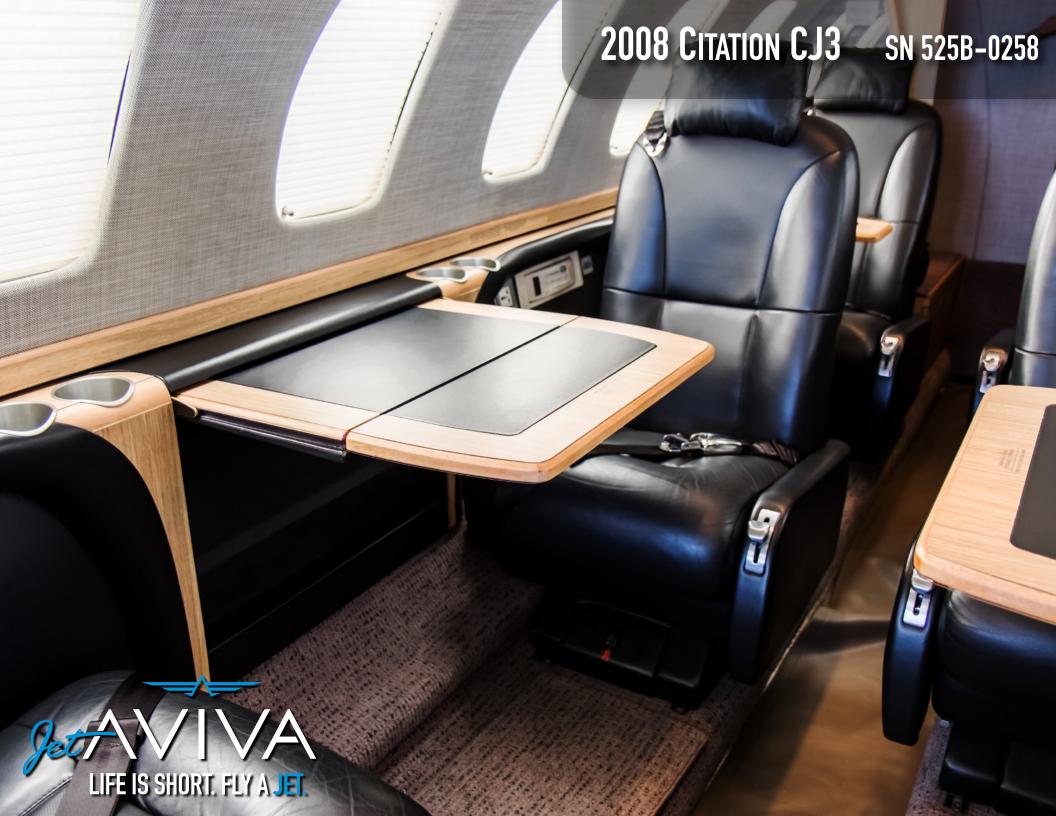

## INTERIOR & CABIN:

Refurbished in 2015 by Cessna.

Seven Executive configuration Black leather seats with armrests and aft belted lavatory seat. Featuring GoGo Biz ATG-5000 inflight Wi-Fi w/Text & Talk, cabin to cockpit intercom call switch, dual 110-volt Universal outlets, black seat belts and brushed aluminum hardware.