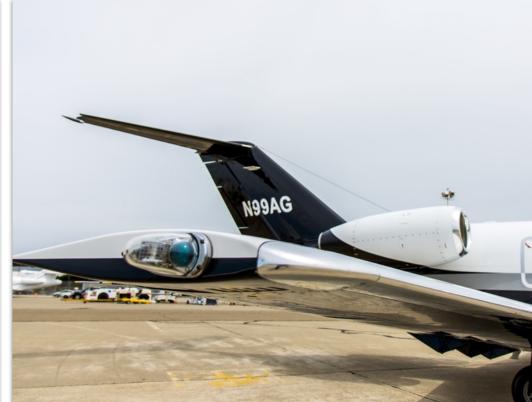

# 2008 CITATION CJ3

SN 525B-0258

**YEAR & MODEL: 2008 CJ3** 

SERIAL NUMBER: 525B-0258

REGISTRATION: N99AG

AIRFRAME TT: 2,600

**ENGINE TT: 2,600/2,600** 

**LOCATION:** CALIFORNIA, USA

# **EXTERIOR & PAINT:**

2008 Factory Original.

Matterhorn White with Black and Charcoal Gray accent stripes.