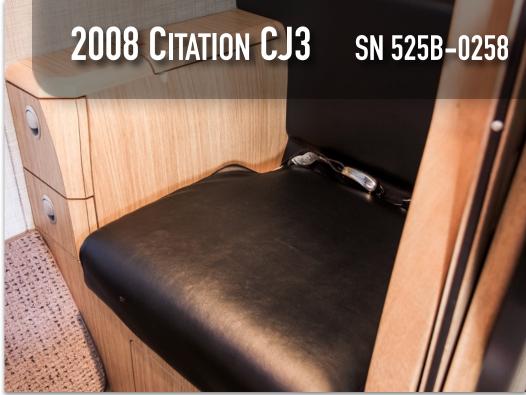

## INTERIOR & CABIN:

Refurbished in 2015 by Cessna.

Seven Executive configuration Black leather seats with armrests and aft belted lavatory seat. Featuring GoGo Biz ATG-5000 inflight Wi-Fi w/Text & Talk, cabin to cockpit intercom call switch, dual 110-volt Universal outlets, black seat belts and brushed aluminum hardware.