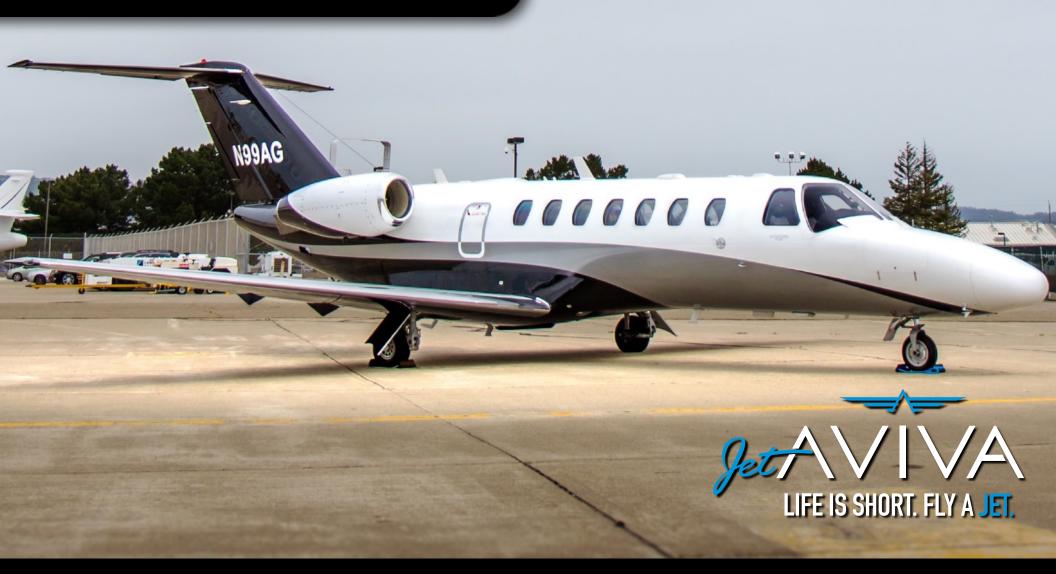

# 2008 CITATION CJ3

SN 525B-0258

**YEAR & MODEL: 2008 CJ3** 

SERIAL NUMBER: 525B-0258

REGISTRATION: N99AG

AIRFRAME TT: 2,600

**ENGINE TT: 2,600/2,600** 

**LOCATION:** CALIFORNIA, USA

# **EXTERIOR & PAINT:**

2008 Factory Original.

Matterhorn White with Black and Charcoal Gray accent stripes.