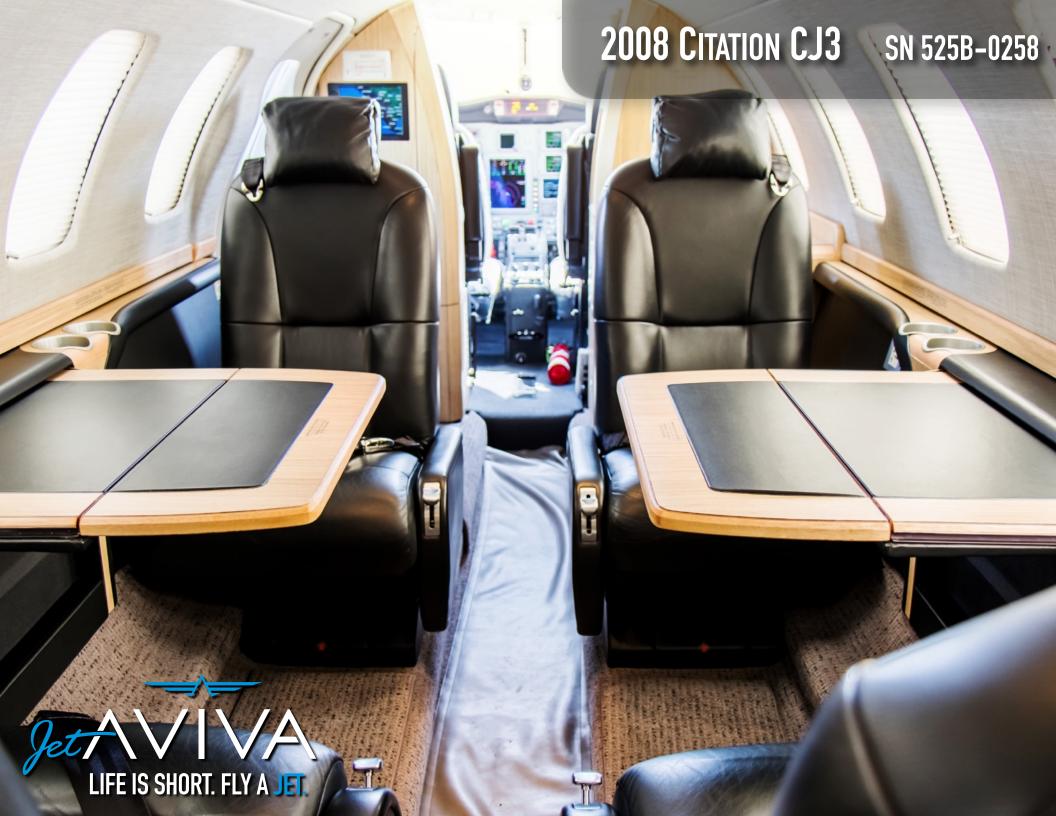

## INTERIOR & CABIN:

Refurbished in 2015 by Cessna.

Seven Executive configuration Black leather seats with armrests and aft belted lavatory seat. Featuring GoGo Biz ATG-5000 inflight Wi-Fi w/Text & Talk, cabin to cockpit intercom call switch, dual 110-volt Universal outlets, black seat belts and brushed aluminum hardware.