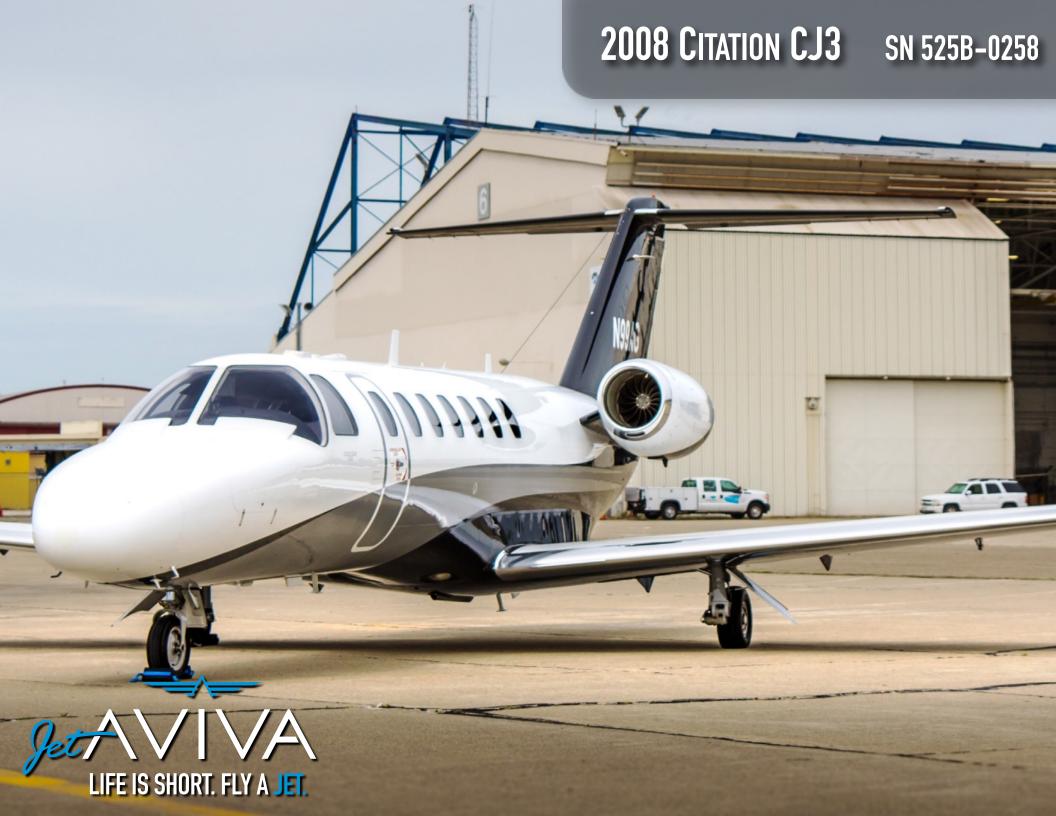

# 2008 CITATION CJ3

SN 525B-0258

**YEAR & MODEL: 2008 CJ3** 

SERIAL NUMBER: 525B-0258

REGISTRATION: N99AG

AIRFRAME TT: 2,600

**ENGINE TT: 2,600/2,600** 

**LOCATION:** CALIFORNIA, USA

# **EXTERIOR & PAINT:**

2008 Factory Original.

Matterhorn White with Black and Charcoal Gray accent stripes.