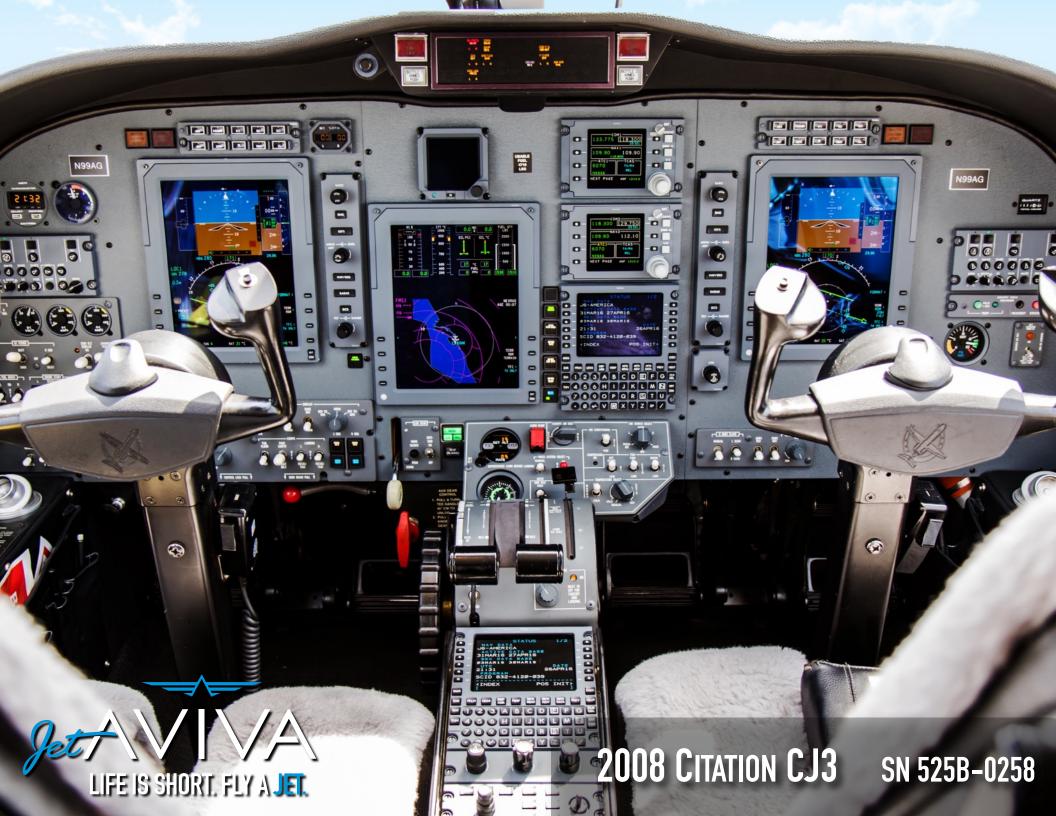

### **AVIONICS:**

Collins ProLine 21 Avionics Suite:
Integrated FD/AP and EFIS System (3-Tube LCD Displays)
Dual AHC-3000 AHRS
Dual ADC-3000 Air Data Computers
Dual VHF-4000 Transceivers

Dual NAV-4500 Navigation Receivers

ALT-4000 Radio Altimeter

Collins ADF-4000

Collins DME-4000

Collins WXR-800

Collins Pro Line 21 IFCS

Dual Collins Pro Line 21 w/8.33 spacing

DME-4000 DME With remote Indicator

Dual Collins TDR-94D Mode S diversity

Dual Collins Pro Line 21 w/FM immunity

Dual Collins FMS-3000 w/GPS

TAWS Honeywell Mark VIII EGPWS

## **ADDITIONAL FEATURES:**

TCAS-4000 (TCAS II)
Honeywell HF-9000 Radio w/SELCAL
Jeppesen Electronic Charts
AirCell w/cockpit & cabin handsets
GoGo Biz ATG-5000 inflight Wi-Fi w/Text & Talk
Dual 110-volt Universal outlets
XM broadcast weather
Artex C406-N ELT
Collins DBU-5000
Collins AIM system (3G database update)

Collins AIM system (3G database update)

Dual radio tuning units

Pilot's angle of attack indexerVoice annunciator

Copilot side console w/110-volt Universal outlet

Steep approach mod

Locking fuel caps

Airstair-style step