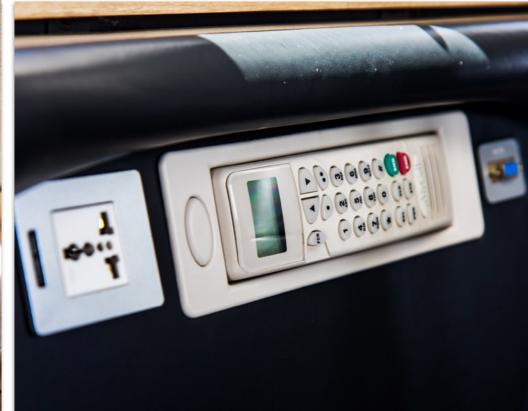

## **ADDITIONAL FEATURES:**

TCAS-4000 (TCAS II)
Honeywell HF-9000 Radio w/SELCAL
Jeppesen Electronic Charts
AirCell w/cockpit & cabin handsets
GoGo Biz ATG-5000 inflight Wi-Fi w/Text & Talk
Dual 110-volt Universal outlets
XM broadcast weather
Artex C406-N ELT
Collins DBU-5000
Collins AIM system (3G database update)

## INTERIOR & CABIN:

Refurbished in 2015 by Cessna.

Seven Executive configuration Black leather seats with armrests and aft belted lavatory seat. Featuring GoGo Biz ATG-5000 inflight Wi-Fi w/Text & Talk, cabin to cockpit intercom call switch, dual 110-volt Universal outlets, black seat belts and brushed aluminum hardware.