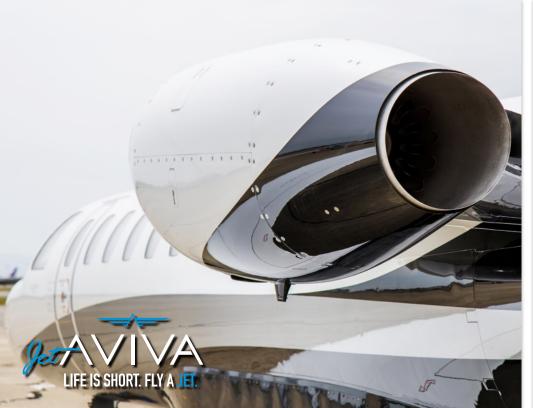

# **EXTERIOR & PAINT:**

2008 Factory Original.

Matterhorn White with Black and Charcoal Gray accent stripes.