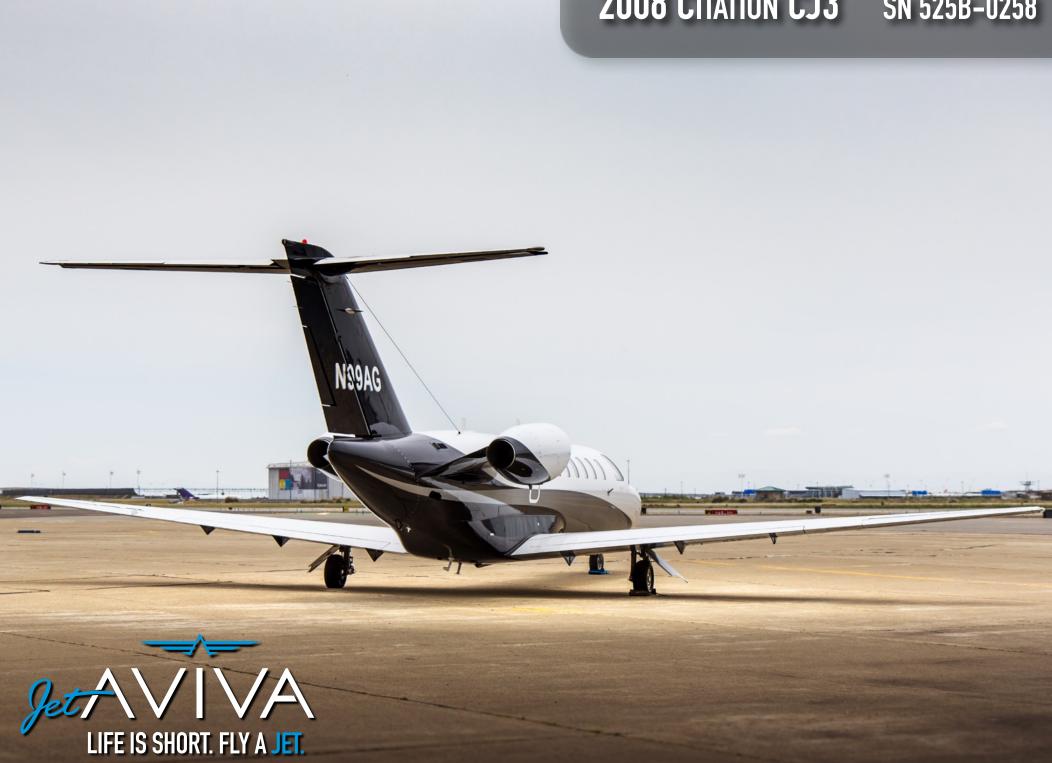

# 2008 CITATION CJ3

SN 525B-0258

**YEAR & MODEL: 2008 CJ3** 

SERIAL NUMBER: 525B-0258

REGISTRATION: N99AG

AIRFRAME TT: 2,600

**ENGINE TT: 2,600/2,600** 

**LOCATION:** CALIFORNIA, USA

# **EXTERIOR & PAINT:**

2008 Factory Original.

Matterhorn White with Black and Charcoal Gray accent stripes.