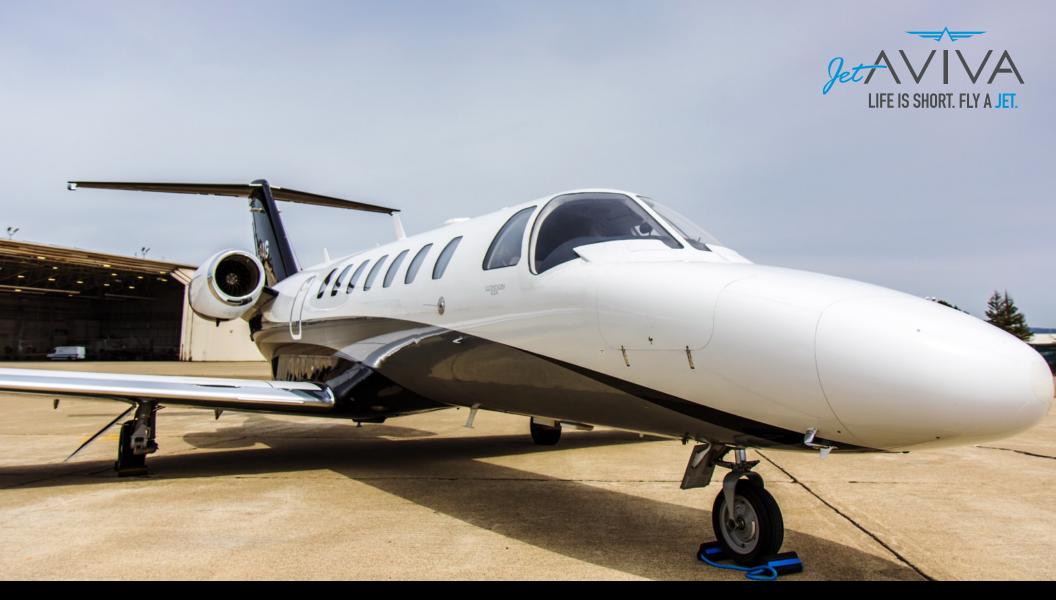

# **EXTERIOR & PAINT:**

2008 Factory Original.

Matterhorn White with Black and Charcoal Gray accent stripes.